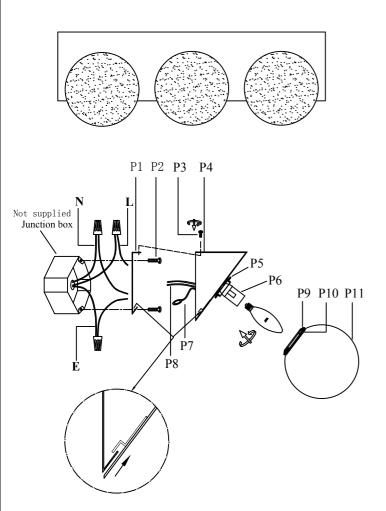

## **Installation instructions:**

- 1. Black wire from ceiling(junction box) attaches to "L"wire from the fixture.
- 2. White wire from ceiling(junction box) attaches to "N"wire from the fixture.
- 3. "E" wire from the fixture is attaced to the mounting bracket and an additional "E" wire from the mounting bracket must be secured to the junction box.
- 4. Secure mounting bracket to the junction box.
- 5.Insert the mounting bracket screw(P2) into the mounting bracket (P1).
- 6.Useing the screw(P3) to lock the lamp body onto the mounting bracket (P1) on the wall.
- 7.Install E12 light source.(Bulbs not supplied).
- 8. Twist the glass shade(P11) onto the lamp body.

The end!

| Part Number      | Part | Picture   | Description                  | Qty |
|------------------|------|-----------|------------------------------|-----|
| MB7S19           | P1   |           | Mounting bracket L15"*W4.7"  | 1   |
|                  | P2   |           | Mounting bracket screw       | 2   |
| P-LD7304W22BRA-1 | P3   | 4         | Screw                        | 2   |
|                  | P4   |           | Backplate (L21.5"*W5.5")     | 1   |
|                  | P5   | 0         | Aluminum ring<br>Φ2"*H0.4"   | 3   |
|                  | P6   |           | E12 holder                   | 3   |
|                  | P7   |           | UL18#Ground wire,L9.8"       | 1   |
|                  | P8   | $\approx$ | UL18#,L8"                    | 1   |
| GS7R02BR         | P9   |           | Aluminum ring<br>Φ2.7"*H0.3" | 3   |
|                  | P10  |           | Plate<br>Ф1.8"*Т0.1"         | 3   |
|                  | P11  |           | Glass shade<br>Φ5.9"*H5.7"   | 3   |

L'' = Hot wire

<sup>&</sup>quot;N" = Neutral wire

<sup>&</sup>quot;E" = Ground wire